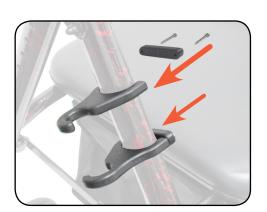

## a. (2) Mount arms b. (2) Mounting brackets c. (4) Phillip's screws a. b. c.

Attach 1 mounting bracket with 2 screws to upper arm and tighten. Repeat for lower arm.

Snap 1 of the mount arms onto outside of frame. Hook should face towards the rear of the walker. Snap the other arm onto the frame 2 inches below the first. Hook should face towards the front of the walker.