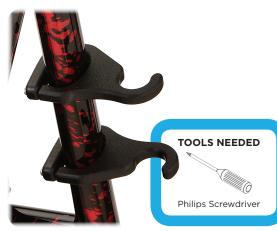

## a. (2) Mount arms b. (2) Mounting brackets c. (4) Phillip's screws a. b. c.

Attach 1 mounting bracket with 2 screws to upper arm and tighten. Repeat for lower arm.

Snap 1 of the mount arms onto outside of frame. Hook should face towards the rear of the walker. Snap the other arm onto the frame 2 inches below the first. Hook should face towards the front of the walker.