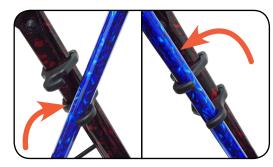

To attach cane, position tubing in between the arms, facing the openings of the hooks. Push cane forward until it engages into the cane holder.