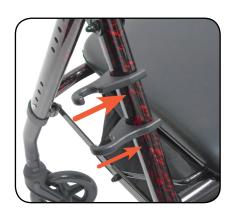

## a. (2) Mount arms b. (2) Mounting brackets c. (4) Phillip's screws a. b. c.

Attach 1 mounting bracket with 2 screws to upper arm and tighten. Repeat for lower arm.

Snap 1 of the mount arms onto outside of frame. Hook should face towards the rear of the walker. Snap the other arm onto the frame 2 inches below the first. Hook should face towards the front of the walker.