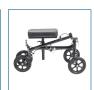

FIGURE H

Keep your customers mobile while they recover from a foot or lower-leg injury with our new Folding Knee Walker. With an entry-level price point, the Knee Walker is jam-packed with all of the competitive features youre looking for, including a 350 lb. weight capacity, small footprint for optimal shelf and storage space, and retail packaging to help your customers self-educate on product features and benefits. Introduce your customers to the perfect solution for maintaining their independence and mobility!

- Stay mobile and independent during recovery
- Easily steerable, while tight turning radius allows for maneuverability in narrow spaces such as hallways and doorways
- Dual rear on-wheel braking system provides immediate stopping ability and control while navigating
- Push-button parking brake incorporated into handbrake for when you need to rest safely
- Padded leg support provides comfort, stability and is easily compatible with left or right leg
- Quickly and easily adjust the height of the kneepad or handlebar to cater to your individual needs, no tools required
- Foldable design allows for convenient storage and portability
- Strong, durable frame supports users up to 350 lbs.
- 8" wheels are ideal for indoor and outdoor use