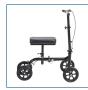

FIGURE H

Keep your customers mobile while they recover from a foot or lower-leg injury with our new Folding Knee Walker. With an entry-level price point, the Knee Walker is jam-packed with all of the competitive features youre looking for, including a 350 lb. weight capacity, small footprint for optimal shelf and storage space, and retail packaging to help your customers self-educate on product features and benefits. Introduce your customers to the perfect solution for maintaining their independence and mobility!

- Stay mobile and independent during recovery
- Easily steerable, while tight turning radius allows for maneuverability in narrow spaces such as hallways and doorways
- Dual rear on-wheel braking system provides immediate stopping ability and control while navigating
- Push-button parking brake incorporated into handbrake for when you need to rest safely
- Padded leg support provides comfort, stability and is easily compatible with left or right leg
- Quickly and easily adjust the height of the kneepad or handlebar to cater to your individual needs, no tools required
- Foldable design allows for convenient storage and portability
- Strong, durable frame supports users up to 350 lbs.
- 8" wheels are ideal for indoor and outdoor use