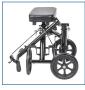

FIGURE H

Keep your customers mobile while they recover from a foot or lower-leg injury with our new Folding Knee Walker. With an entry-level price point, the Knee Walker is jam-packed with all of the competitive features youre looking for, including a 350 lb. weight capacity, small footprint for optimal shelf and storage space, and retail packaging to help your customers self-educate on product features and benefits. Introduce your customers to the perfect solution for maintaining their independence and mobility!

- Stay mobile and independent during recovery
- Easily steerable, while tight turning radius allows for maneuverability in narrow spaces such as hallways and doorways
- Dual rear on-wheel braking system provides immediate stopping ability and control while navigating
- Push-button parking brake incorporated into handbrake for when you need to rest safely
- Padded leg support provides comfort, stability and is easily compatible with left or right leg
- Quickly and easily adjust the height of the kneepad or handlebar to cater to your individual needs, no tools required
- Foldable design allows for convenient storage and portability
- Strong, durable frame supports users up to 350 lbs.
- 8" wheels are ideal for indoor and outdoor use