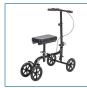

FIGURE H

Keep your customers mobile while they recover from a foot or lower-leg injury with our new Folding Knee Walker. With an entry-level price point, the Knee Walker is jam-packed with all of the competitive features youre looking for, including a 350 lb. weight capacity, small footprint for optimal shelf and storage space, and retail packaging to help your customers self-educate on product features and benefits. Introduce your customers to the perfect solution for maintaining their independence and mobility!

- Stay mobile and independent during recovery
- Easily steerable, while tight turning radius allows for maneuverability in narrow spaces such as hallways and doorways
- Dual rear on-wheel braking system provides immediate stopping ability and control while navigating
- Push-button parking brake incorporated into handbrake for when you need to rest safely
- Padded leg support provides comfort, stability and is easily compatible with left or right leg
- Quickly and easily adjust the height of the kneepad or handlebar to cater to your individual needs, no tools required
- Foldable design allows for convenient storage and portability
- Strong, durable frame supports users up to 350 lbs.
- 8" wheels are ideal for indoor and outdoor use