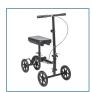

FIGURE H

Keep your customers mobile while they recover from a foot or lower-leg injury with our new Folding Knee Walker. With an entry-level price point, the Knee Walker is jam-packed with all of the competitive features youre looking for, including a 350 lb. weight capacity, small footprint for optimal shelf and storage space, and retail packaging to help your customers self-educate on product features and benefits. Introduce your customers to the perfect solution for maintaining their independence and mobility!

- Stay mobile and independent during recovery
- Easily steerable, while tight turning radius allows for maneuverability in narrow spaces such as hallways and doorways
- Dual rear on-wheel braking system provides immediate stopping ability and control while navigating
- Push-button parking brake incorporated into handbrake for when you need to rest safely
- Padded leg support provides comfort, stability and is easily compatible with left or right leg
- Quickly and easily adjust the height of the kneepad or handlebar to cater to your individual needs, no tools required
- Foldable design allows for convenient storage and portability
- Strong, durable frame supports users up to 350 lbs.
- 8" wheels are ideal for indoor and outdoor use